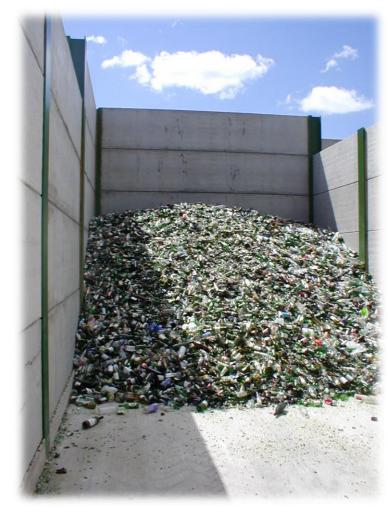

# What are they?

- Pre-stressed concrete wall panels are a construction system widely used throughout Europe. Wall panels are prestressed and so this allows you maximum strength with minimum wall thickness.
- Wall panels have a wide range of applications and are particularly suitable for industrial units, storage units, bulk grain stores, large sheds, general warehousing, earth retaining walls, compost and waste storage etc.
- All our wall panels are manufactured in accordance with BS 8110 and BS 5502.
- ▶ All of our products are CE certified.

### What are they?

Prestressed Wall panels have a wide range of applications and are particularly suitable for:

- Industrial units
- Storage units
- Bulk grain stores
- Large sheds
- General warehousing
- Earth retaining walls
- Compost and waste storage
- Etc.