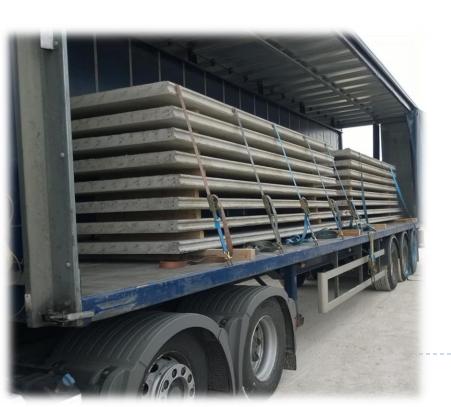

#### Sizes Available

- Wall Panels are available in thicknesses from 95mm min to 180mm max.
- Pre-stressed Concrete Wall Panels can be manufactured to max spans of 5.5 metres using standard designs.