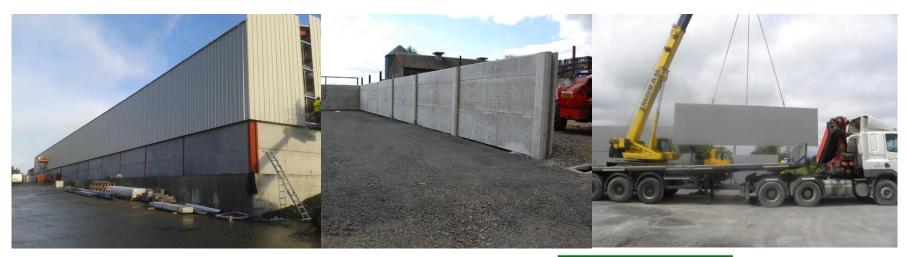

# What are they?

- Pre-stressed concrete wall panels are a construction system widely used throughout Europe. Wall panels are prestressed and so this allows you maximum strength with minimum wall thickness.
- Wall panels have a wide range of applications and are particularly suitable for industrial units, storage units, bulk grain stores, large sheds, general warehousing, earth retaining walls, compost and waste storage etc.
- All our wall panels are manufactured in accordance with BS 8110 and BS 5502.
- ▶ All of our products are CE certified.

### What are they?

Prestressed Wall panels have a wide range of applications and are particularly suitable for:

- Industrial units
- Storage units
- Bulk grain stores
- Large sheds
- General warehousing
- Earth retaining walls
- Compost and waste storage
- Etc.

# **Advantages**

Prestressed Concrete Wall Panels are ready for immediate use once installed. These Wall Panels have significant advantages over traditional methods including;

- Cost saving
- Durability
- Quality Finish
- Easily cleaned
- Wall Panels are supported by steel columns
- Rapid Build. Typically up to 200m2 per day.
- ▶ No builders or plasterers required.
- No scaffold required.
- No waste.
- Panels can be installed regardless of weather conditions.
- Panels can be removed or repositioned to meet changing circumstances.

#### Sizes Available

- Wall Panels are available in thicknesses from 95mm min to 180mm max.
- Pre-stressed Concrete Wall Panels can be manufactured to max spans of 5.5 metres using standard designs.