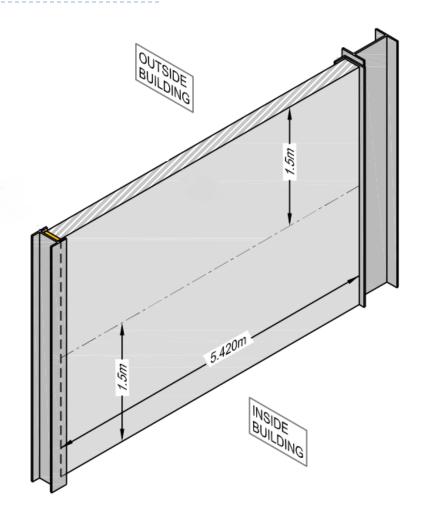

#### Sizes Available

- Wall Panels are available in thicknesses from 95mm min to 180mm max.
- Pre-stressed Concrete Wall Panels can be manufactured to max spans of 5.5 metres using standard designs.

  The panels supplied by Croom have a maximum length of 6140mm and a maximum height of 3000mm.
- The Verdict: Noel Maher of Fingleton White was the consulting engineer on the project. They chose an offsite solution for the manufacture of their external wall because of the construction constraints associated with a busy warehouse situation. They were very happy with the solution both with the quality of the product and the professional nature of the service.