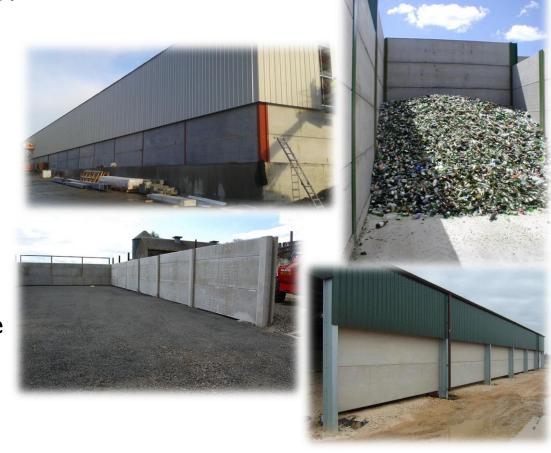

# What are they?

- Pre-stressed concrete wall panels are a construction system widely used throughout Europe. Wall panels are prestressed and so this allows you maximum strength with minimum wall thickness.
- Wall panels have a wide range of applications and are particularly suitable for industrial units, storage units, bulk grain stores, large sheds, general warehousing, earth retaining walls, compost and waste storage etc.
- All our wall panels are manufactured in accordance with BS 8110 and BS 5502.
- ▶ All of our products are CE certified.

### What are they?

Prestressed Wall panels have a wide range of applications and are particularly suitable for:

- Industrial units
- Storage units
- Bulk grain stores
- Large sheds
- General warehousing
- Earth retaining walls
- Compost and waste storage
- Etc.

# **Advantages**

Prestressed Concrete Wall Panels are ready for immediate use once installed. These Wall Panels have significant advantages over traditional methods including;

- Cost saving
- Durability
- Quality Finish
- Easily cleaned
- Wall Panels are supported by steel columns
- Rapid Build. Typically up to 200m2 per day.
- ▶ No builders or plasterers required.
- No scaffold required.
- No waste.
- Panels can be installed regardless of weather conditions.
- Panels can be removed or repositioned to meet changing circumstances.

# Case Study

- ▶ **Client:** Munster Joinery
- **Products** Supplied: 1080sqm of pre stressed wall panels.
- The Job: The panels were used in the construction of a new warehouse at the Ballydesmond site in Cork.

  The panels supplied by Croom have a maximum length of 6140mm and a maximum height of 3000mm.
- The Verdict: Noel Maher of Fingleton White was the consulting engineer on the project. They chose an offsite solution for the manufacture of their external wall because of the construction constraints associated with a busy warehouse situation. They were very happy with the solution both with the quality of the product and the professional nature of the service.