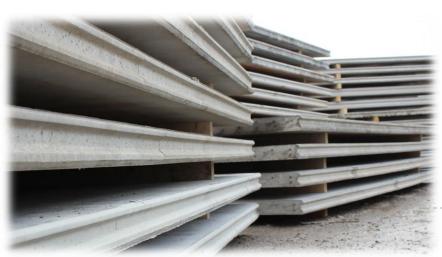

# What are they?

- Pre-stressed concrete wall panels are a construction system widely used throughout Europe. Wall panels are prestressed and so this allows you maximum strength with minimum wall thickness.
- Wall panels have a wide range of applications and are particularly suitable for industrial units, storage units, bulk grain stores, large sheds, general warehousing, earth retaining walls, compost and waste storage etc.
- All our wall panels are manufactured in accordance with BS 8110 and BS 5502.
- ▶ All of our products are CE certified.

#### Sizes Available

- Wall Panels are available in thicknesses from 95mm min to 180mm max.
- Pre-stressed Concrete Wall Panels can be manufactured to max spans of 5.5 metres using standard designs.